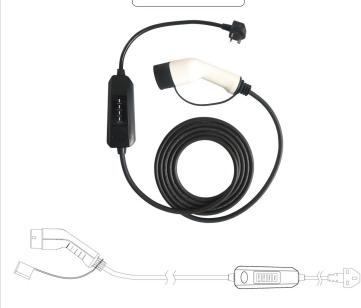

### **EVIE Portable Charger**

Product Code: EVIEPORTCHARGE

£129.00

### Main Features:

- Type 2 with British power plug
- Single phase, 13A
- User-friendly interface (Intuitive HMI with LED indicators)
- Robust and durable (IP65 rating)
- Cable length: 5M