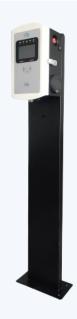

## EVIE Ground Mounting Pole

Product Code: EVIEGROUNDPOLE

£95.00

#### Main Features:

 Unit dimensions (L\*W\*D): 1500\*330\*160mm