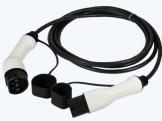

### EVIE Type 2 Cable

Product Code: EVIETYPE2LEAD

£90.00

#### Main Features:

- Type 2 to Type 2
- Single phase, 7.2KW, 32A
- Cable length: 5M
- Protection grade: IP55

E: sales@eviecharge.co.uk
Technical Support: 01322 282 750

T: 01322 282 700 W: www.eviecharge.co.uk