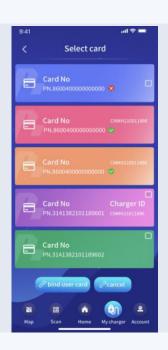

## To Bind:

- Tap Account on the app, click 'My cards'
- Then click 'Bind User Card'
- Input serial number on the back of the RFID card and press 'bind user card'. You must complete this process for each card.
- Once inputted, the card will now show
- Tap Charger on the app, click 'bind card' then click the lock sign to bind the RFID card