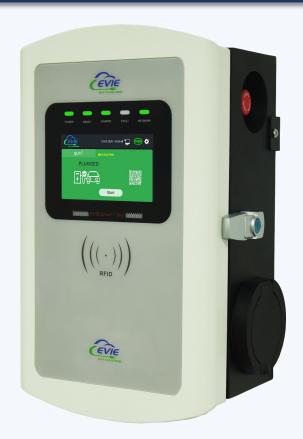

## **EVIE Smart Home RFID Instruction**

Product Code: EVIECSP732SHA

Type 2, Mode 3, Single Phase 7.2KW 32A

**Important Information** 

## Operation:

- Connect the charging gun into the unit and the vehicle
- Press 'Start' on the LCD screen
- Tap the RFID card on the unit
- Start charging process

(A user account must be bound to the EVIE unit for the RFID card charging process to work)