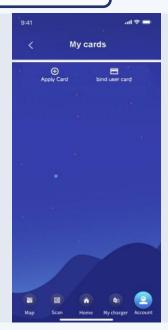

## To Bind:

- Tap Account on the app, click 'My cards'
- Then click 'Bind User Card'
- Input serial number on the back of the RFID card and press 'bind user card'. You must complete this process for each card.
- Once inputted, the card will now show
- Tap Charger on the app, click 'bind card' then click the lock sign to bind the RFID card