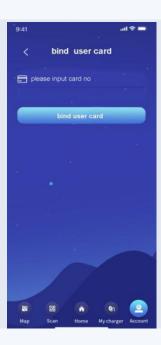

## To Bind:

- Tap Account on the app, click 'My cards'
- Then click 'Bind User Card'
- Input serial number on the back of the RFID card and press 'bind user card'. You must complete this process for each card.
- Once inputted, the card will now show
- Tap Charger on the app, click 'bind card' then click the lock sign to bind the RFID card